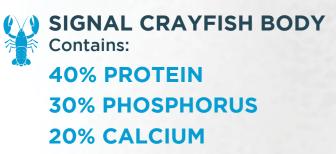

### **OPPORTUNITY:**

SIGNAL CRAYFISH SHELLS

Contain 60% CHITIN which is a primary source of chitosan.

An integrated social enterprise where Signal Crayfish is used to improve quality of life for the Egyptian families while aiming for a balanced ecosystem.