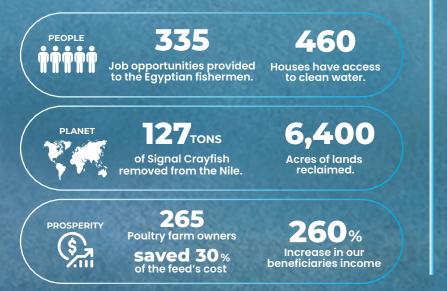

## • **PROBLEM**:

More than **36 COUNTRIES** are affected by the harms of Signal Crayfish.

**50%** decrease in the Nile's fish production as Signal Crayfish preys on fish and their eggs.

**240,000** Egyptian Fishermen were forced to give up their work due to the invasion of Signal Crayfish.

60% decrease in Egyptian fishermen's income in the last 10 YEARS.

We raised awareness of **2,500** fishermen across **11** governorates about the economic value of Crayfish.

We expanded with **13** hubs in **3** Governorates across Egypt. 1.....

We partnered with NANO FAB creating a unified system across hubs to ensure premium quality.

We expanded our impact to SUDAN AND UGANDA by providing visualized training sessions to 170 Fishermen.

Phase 2:

Focuses on enhancing the wellness of Egyptian families by providing them with good nutrition and clean water, utilizing Chitosan extracted from our hubs.